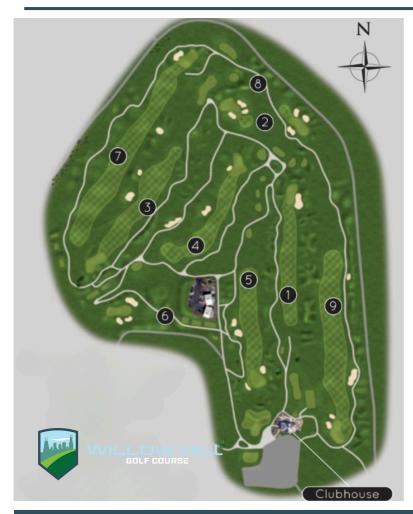

#### **GOLF COURSE UPDATES**

The 2025 season will see a change in hole order on the golf course. We are going back to the original design of the golf course architects, Tim and Dick Nugent.

New signage is in the works to help you find your way next year. We think you are going to love our new loop!

We have added yardage markers to all holes, with the exception of the par 3s. You will see these yardage markers on everything closer than 275 yards. We have also added pace of play clocks to holes 1, 4, and 7. The clocks are intended to be a helpful reminder of where your group should be on the golf course.